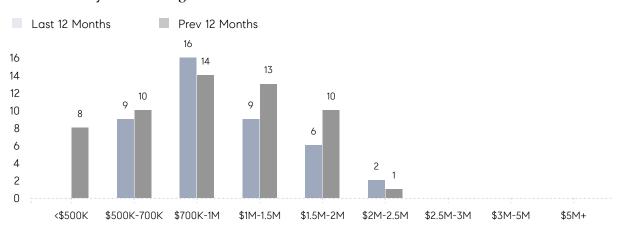

99%       |           |
|                | AVERAGE SOLD PRICE | \$623,333 | \$882,500 | -29%      |
|                | # OF CONTRACTS     | 4         | 0         | 0%        |
|                | NEW LISTINGS       | 3         | 1         | 200%      |
| Condo/Co-op/TH | AVERAGE DOM        | -         | 15        | -         |
|                | % OF ASKING PRICE  | -         | 101%      |           |
|                | AVERAGE SOLD PRICE | -         | \$482,500 | -         |
|                | # OF CONTRACTS     | 0         | 0         | 0%        |
|                | NEW LISTINGS       | 0         | 1         | 0%        |
|                |                    |           |           |           |

# **Essex Fells**

**JULY 2022** 

### Monthly Inventory



### Contracts By Price Range



### Listings By Price Range



# COMPASS



Compass makes no representations or warranties, express or implied, with respect to future market conditions or prices of residential product at the time the subject property or any competitive property is complete and ready for occupancy or with respect to any report, study, finding, recommendation or other information provided by Compass herein. Moreover, no warranty, express or implied, is made or should be assumed regarding the accuracy, adequacy, completeness, legality, reliability, merchantability or fitness for a particular purpose of any information, in part or whole, contained herein. All material is presented with the understanding that Compass shall not be deemed to provide legal, accounting or other professional services. This is no