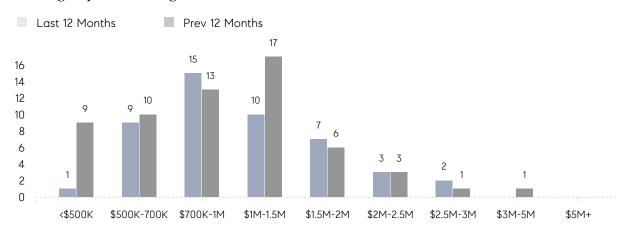

| AVERAGE SOLD PRICE | \$623,333 | \$882,500 | -29%      |
|                | # OF CONTRACTS     | 4         | 0         | 0%        |
|                | NEW LISTINGS       | 3         | 1         | 200%      |
| Condo/Co-op/TH | AVERAGE DOM        | -         | 15        | -         |
|                | % OF ASKING PRICE  | -         | 101%      |           |
|                | AVERAGE SOLD PRICE | -         | \$482,500 | -         |
|                | # OF CONTRACTS     | 0         | 0         | 0%        |
|                | NEW LISTINGS       | 0         | 1         | 0%        |
|                |                    |           |           |           |

# **Essex Fells**

**JULY 2022** 

### Monthly Inventory



### Contracts By Price Range



### Listings By Price Range



# COMPASS



Compass makes no representations or warranties, express or implied, with respect to future market conditions or prices of residential product at the time the subject property or any competitive property is complete and ready for occupancy or with respect to any report, study, finding, recommendation or other information provided by Compass herein. Moreover, no warranty, express or implied, is made or should be assumed regarding the accuracy, adequacy, completeness, legality, reliability, merchantability or fitness for a particular purpose of any information, in part or whole, contained herein. All material is presented with the understanding that Compass shall not be deemed to provide legal, accounting or other professional services. This is not intended to solicit the purch