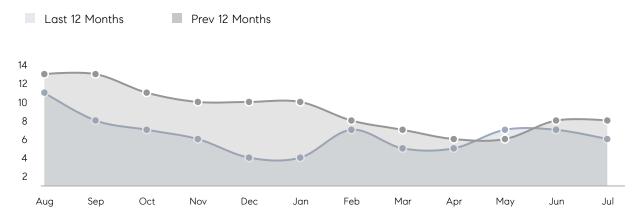

% OF ASKING PRICE  | 95%       | 99%       |           |
|                | AVERAGE SOLD PRICE | \$623,333 | \$882,500 | -29%      |
|                | # OF CONTRACTS     | 4         | 0         | 0%        |
|                | NEW LISTINGS       | 3         | 1         | 200%      |
| Condo/Co-op/TH | AVERAGE DOM        | -         | 15        | -         |
|                | % OF ASKING PRICE  | -         | 101%      |           |
|                | AVERAGE SOLD PRICE | -         | \$482,500 | -         |
|                | # OF CONTRACTS     | 0         | 0         | 0%        |
|                | NEW LISTINGS       | 0         | 1         | 0%        |
|                |                    |           |           |           |

# **Essex Fells**

**JULY 2022** 

### Monthly Inventory



### Contracts By Price Range



### Listings By Price Range



# COMPASS



Compass makes no representations or warranties, express or implied, with respect to future market conditions or prices of residential product at the time the subject property or any competitive property is complete and ready for occupancy or with respect to any report, study, finding, recommendation or other information provided by Compass herein. Moreover, no warranty, express or implied, is made or should be assumed regarding the accuracy, adequacy, completeness, legality, reliability, merchantability or fitness for a particular purpose of any information, in part or whole, contained herein. All material is presented with the understanding that Compass shall not be deemed to provide legal, accounting or other p